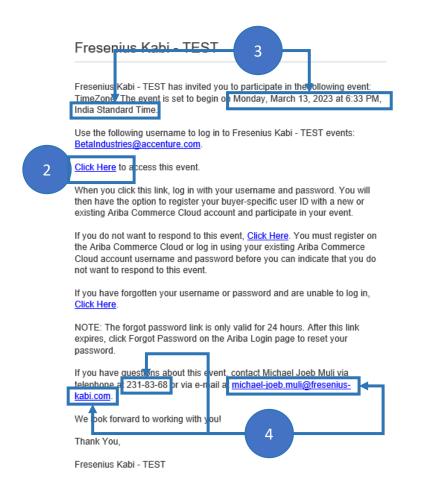

#### Welcome, [ARIBA TEST SYSTEM].

Fresenius Kabi - TEST has registered you on their Ariba Spend Management site and invited you to participate in the following event: RFP - Supplier Guide. The event starts on Saturday, February 25, 2023 at 3:07 AM, Pacific Standard Time and ends on Thursday, March 2, 2023 at 3:07 AM, Pacific Standard Time

#### Time.

<u>Click Here</u> to access this event. You must register on the Ariba Commerce Cloud or log in using your existing Ariba Commerce Cloud account username and password before you can access this event.

NOTE: This link is only valid for 30 days. Make sure to register on the Ariba Commerce Cloud before the link expires. After you register on the Ariba Commerce Cloud, you can no longer use this link.

If you have questions about this event, contact Michael Joeb Muli via telephone at or via e-mail at michael-joeb.muli@fresenius-kabi.com.

If you do not want to respond to this event, <u>Click Here</u>. You must register on the Ariba Commerce Cloud or log in using your existing Ariba Commerce Cloud account username and password before you can indicate that you do not want to respond to this event.

We look forward to working with you!

Thank You,

Fresenius Kabi - TEST