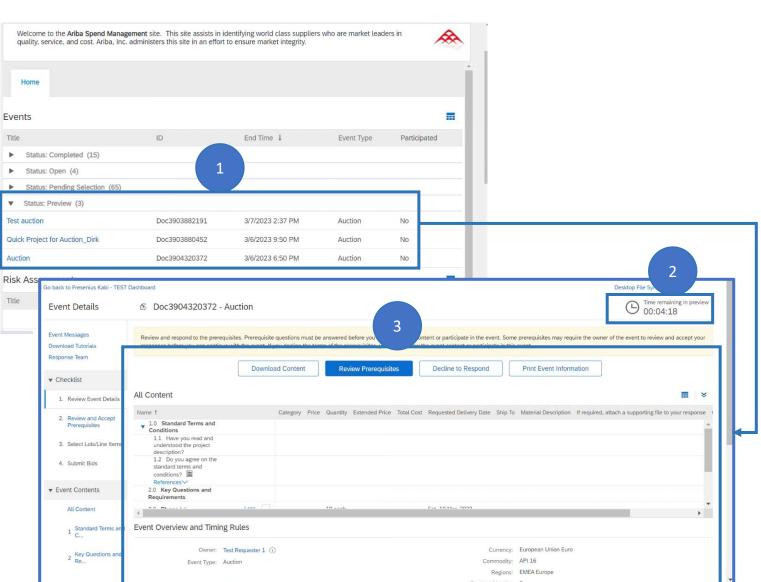

### **PREVIEW PHASE**

- 1. If the buyer allows the preview before the official start of the auction, the event will be listed under Preview status
- 2. Time remaining in the preview phase is visible
- 3. You can review and accept the prerequisite of the event. But you cannot answer the questions or place your bid yet

Utilize this preview phase to understand these requirements and connect with procurement team in case of any queries.

**\*** Open Phase

### **OPEN PHASE**

- After completing the preview time. Auction moves into "Open" status
- 2. In the End Time column, Auction End Date and Time is visible. You must submit your bid in this time frame.

| Events                         |               |                  |            |              |
|--------------------------------|---------------|------------------|------------|--------------|
| Title                          | ID            | End Time ↓       | Event Type | Participated |
| Status: Completed (15)         |               |                  |            |              |
| ▼ Status: Open (5)             |               |                  |            |              |
| Request for Proposal           | Doc3904292122 | 3/11 2:15 PM     | RFP        | Yes          |
| Auction                        | Doc3904320372 | 3/6/2023 7:35 PM | Auction    | No           |
| Sourcing Project Demo for FS   | Doc3852347995 | Not Available    | RFP        | Yes          |
| Request for Proposal-OQT       | Doc3886658407 | Not Available    | RFP        | Yes          |
| Request for Proposal           | Doc3892525990 | Not Available    | RFP        | No           |
| Status: Pending Selection (65) |               |                  |            |              |
| Status: Preview (2)            |               |                  |            |              |