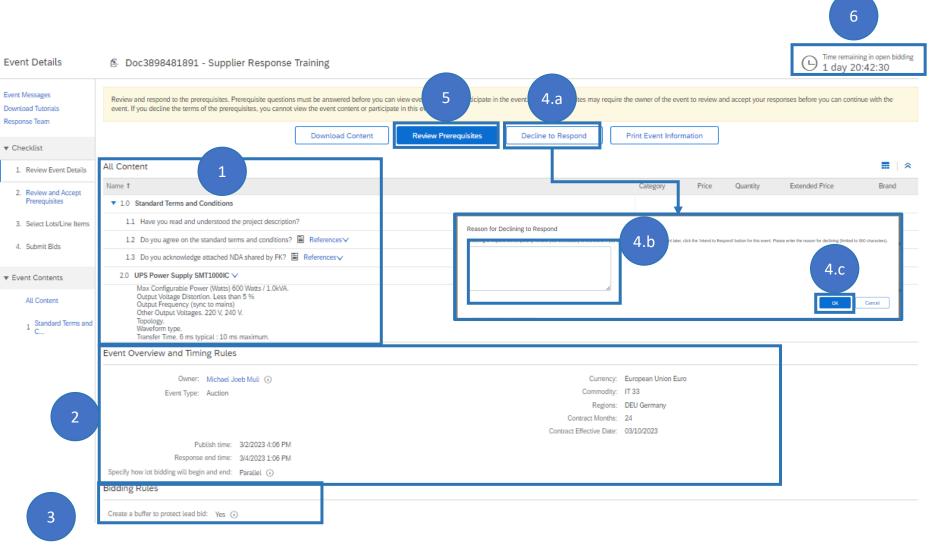

## **EVENT PARTICIPATION: ACCEPT/DECLINE**

- 1. Review the contents of the event
- 2. Check the Event Overview and Timing Rules
- 3. Check the Bidding Rules
- 4. If you don't want to proceed with the event, Click Decline to Respond. Enter the reason for declining and Click Ok
- 5. If you want to proceed with the event, Click Review Prerequisites
- 6. Check the time remaining in open bidding