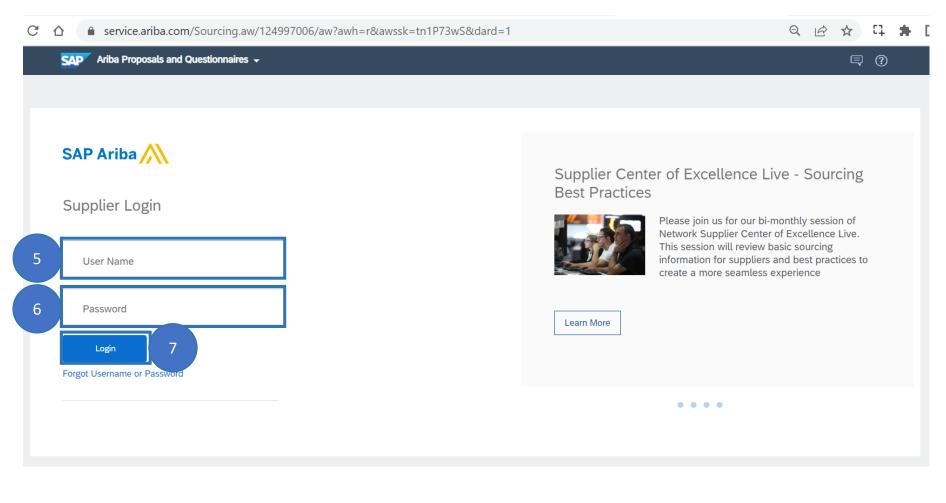

MJ

To 🗢 Muli, Joeb

**KABI** caring for life

**FRESENIUS** 

- 5. Enter the **username** from the creation of Ariba Network account
- 6. Enter the **password** from the creation of Ariba Network account
- 7. Click Login