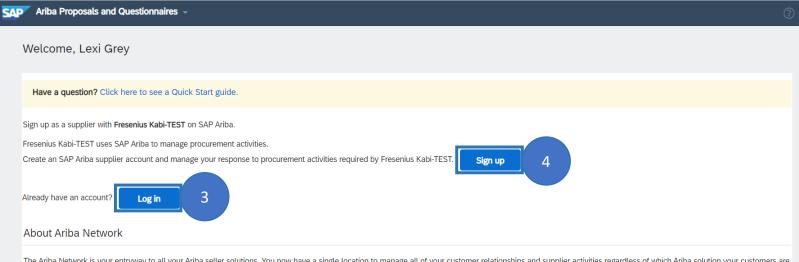

New Supplier

5. Note: Fields tagged with \* are required to be filled in before submitting. Leaving it blank will trigger a validation message.

6. Review and if necessary, update the **company name** field.

7. Review and if necessary, update the correct **address** fields.

8. Select the correct **State**. Values in the chooser will depend on selected Country/Region.

**FRESENIUS** 

caring for life

**KABI** 

**FRESENIUS** 