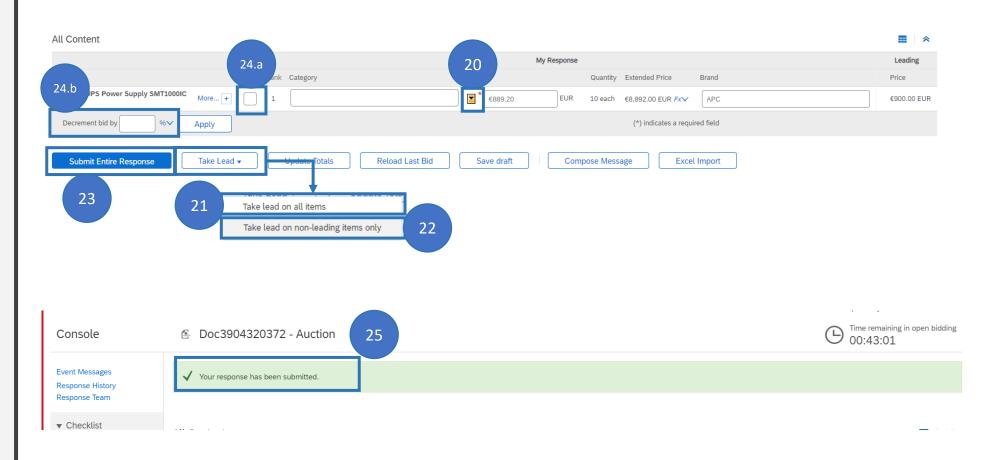

19. Gavel icon in one of the items indicates that you are the current lead bid

25

18

\* Lead Bidding in the UI

# EVENT PARTICIPATION: LEAD BIDDING IN THE UI

20. If you are not the current lead bid, You can automatically adjust your next bid price by clicking the icon for individual item.

21. You can take the lead bid for all of the items by clicking Take Lead>Take lead on all items

22. Take lead bid only for items that you not the lead bid by clicking Take Lead> Take lead on non-leading items only

23. Click Submit Entire Response

24. Tick the box you want to place bid and select Decrement bid by Percentage or Nominal value

25. Once you submit the Entire Responses, you will get notification "Your response has been submitted"