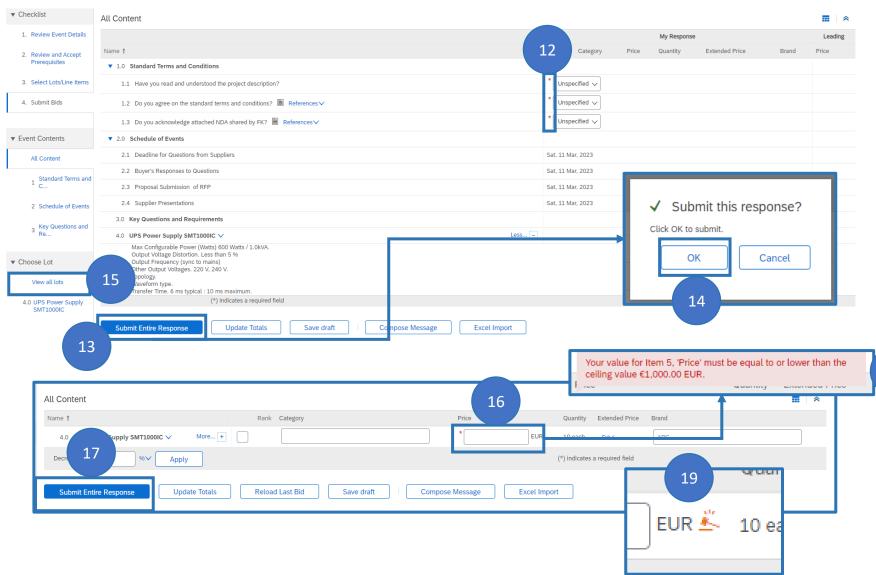

# **EVENT PARTICIPATION: BIDDING IN THE UI**

12. Answer all the fields marked with "\*"

13. You need to answer the question and Click Submit Entire Response button before you can begin on bidding

14. Click Ok in the confirmation window

15. Click View all lots

16. Place your bid price

17. Click Submit Entire Response

18. If the Price you entered is above the price ceiling set by the buyer, the system will show error like this. Adjust your bid price and Click submit again

19. Gavel icon in one of the items indicates that you are the current lead bid

25

18

\* Lead Bidding in the UI