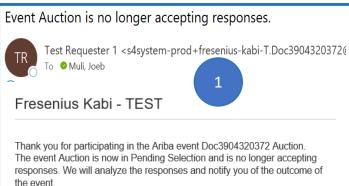

# **EVENT CLOSURE**

- 1. You will get the email notification once the event is closed and will no longer be accepting responses.
- 2. Status will change from Open to Pending selection once bidding period will end.
- 3. You can Review your responses here.

For details about this event, please visit the Fresenius Kabi - TEST Ariba site Click Here.

If you have any questions about the event, please contact Test Requester 1 at or via e-mail at <u>bambie.desagun@fresenius-kabi.com</u>.