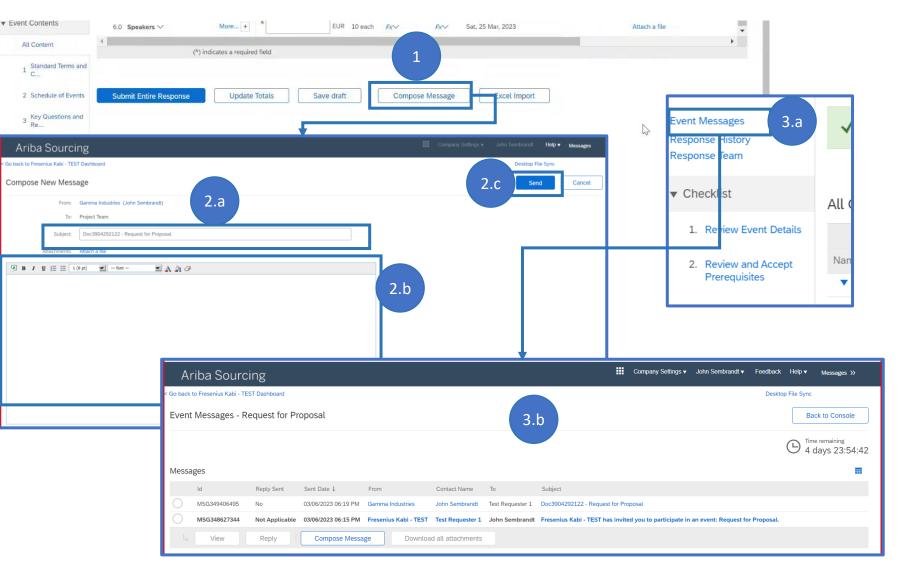

# **COMMUNICATING WITH BUYERS**

- 1. You can communicate with the buyer. Click the Compose Message
- 2. Update the Subject and Body fields and click send
- 3. All Event Messages can be seen on the system by clicking Event Messages in the upper left of the screen